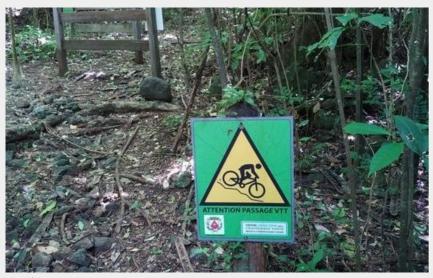

# Bisdary downhill track (mountain biking)

Basse-Terre Sud - Gourbeyre

signalétique VTT (C.Lesponne - PNG)

#### **A** Advices

Don't over-estimate your capacities and keep your speed under control. Be careful and courteous when overtaking or passing hikers, since pedestrians have priority.

Check on the condition of your bike, take food and drink with you, as well as a repair kit.

If you are on your own, tell someone where you are going.

Respect private property.

Do not disturb animals.

This is a permanent trail open to all with each person responsible for its upkeep.

Emergency numbers: fire service: 18 or 112; ambulance: 15