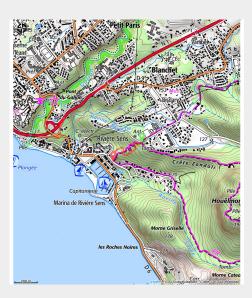

## Trek

**Departure**: Gourbeyre, Bisdary, Rue des

Archives.

**Arrival** : Gourbeyre, Rivière-Sens, Rue de

L'Espadon.

Markings : ⇒ MBT Cities : 1. Gourbeyre

### **Altimetric profile**

Min elevation 30 m Max elevation 105 m

Starting in Bisdary, the trail runs through the forest to Rivière-Sens. The trail is 500m long and has a 70m descent, taking you in just a few minutes to the marina. **Follow the blue markings for mountain bikes.** 

NB: this mountain-bike descent is in a section of the "Tour du Houëlmont" hiking trail.

On your path...