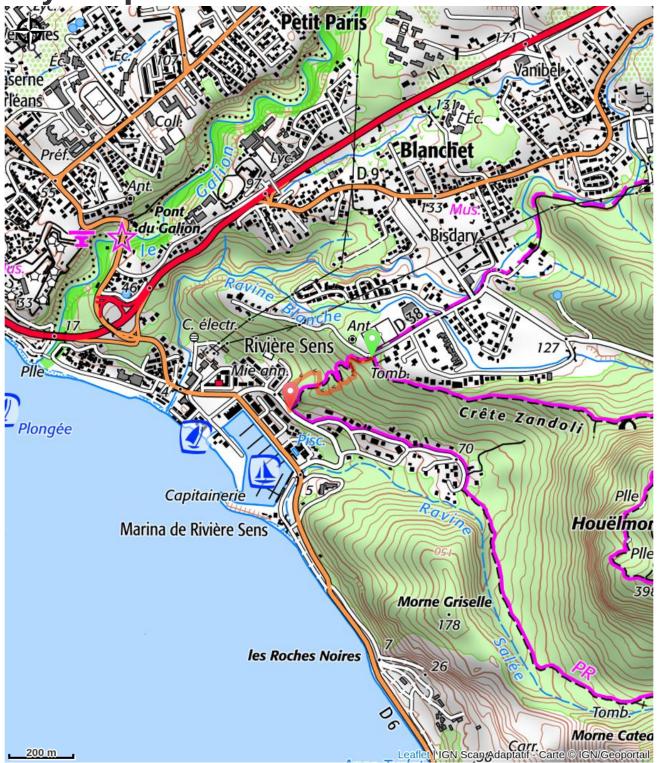

## Trek

**Departure**: Gourbeyre, Bisdary, Rue des

Archives.

**Arrival** : Gourbeyre, Rivière-Sens, Rue de

L'Espadon.

Markings : ⇒ MBT Cities : 1. Gourbeyre

### **Altimetric profile**

Min elevation 30 m Max elevation 105 m

Starting in Bisdary, the trail runs through the forest to Rivière-Sens. The trail is 500m long and has a 70m descent, taking you in just a few minutes to the marina. **Follow the blue markings for mountain bikes.** 

NB: this mountain-bike descent is in a section of the "Tour du Houëlmont" hiking trail.

On your path...

#### Access

GPS starting point: 15,98588° N - Long: 61,71278° W.

Arriving by the RN1 road, in Gourbeyre, head for Blanchet, Bisdary. Then go towards the stadium, after the Departmental Archives building.

#### Advised parking

rue des archives, Gourbeyre