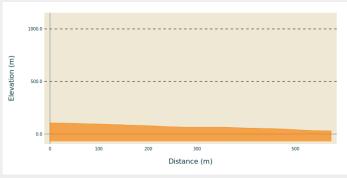

### **Altimetric profile**

Min elevation 30 m Max elevation 105 m

Starting in Bisdary, the trail runs through the forest to Rivière-Sens. The trail is 500m long and has a 70m descent, taking you in just a few minutes to the marina. **Follow the blue markings for mountain bikes.** 